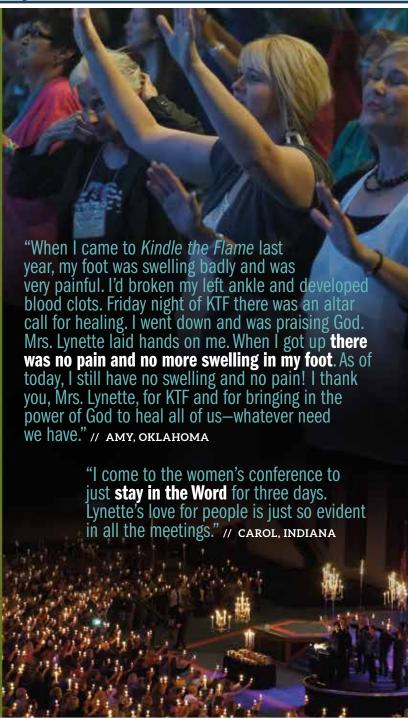

Editor's Note: This article was adapted from Lynette Hagin's Thursday night message at Kindle the Flame 2013.]

Lord, I choose to forgive those who have hurt me. I choose not to hold on to resentment. I let go of my right to seek revenge, and I ask you to heal my damaged emotions. Thank You for setting me free from the bondage of bitterness. In Jesus' Name, **AMEN**.