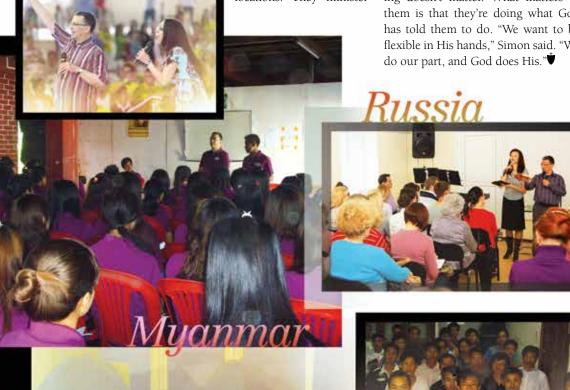

#### THE MISSION

Today Simon and Adriana are based in Oxford, England. They help in their local church, but they've also been itinerant missionaries together since 2002. As a team, they've been to Asia,

> South America, Japan, the Russian far east, the Philippines, and other locations. They minister

in Bible schools, churches, conferences—and wherever else the Lord leads.

Every place Simon and Adriana go, their ministry is different. At times they'll go places just to fellowship with people and encourage them. "Different places pull different things out of you," Simon observed.

Vietnam